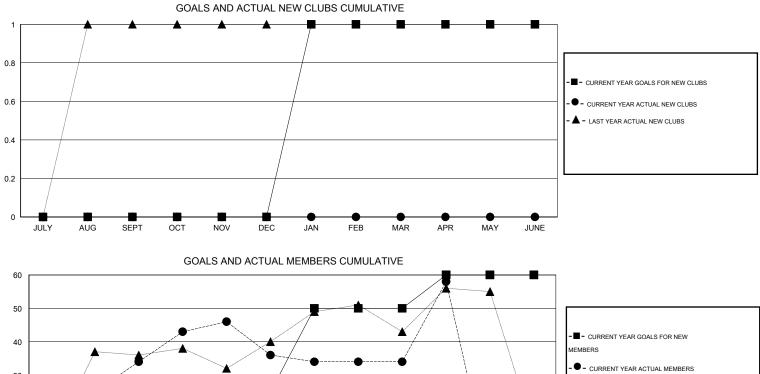

## LOCATION THAILAND

 $\mathsf{GMT} \; \mathsf{CA} \; 5$ Clubs Members RESULTS FOR 2014-2015 RESULTS FOR 2014-2015 NEW CLUB NEW CLUBS DROPPED NET NEW MEMBER CHARTER AND DROPPED NET QUARTER QUARTER GOAL CLUBS GAIN/LOSS GOAL NEW MEMBERS MEMBERS GAIN/LOSS ADDED 0 0 0 0 15 51 17 34 JULY/AUG/SEPT JULY/AUG/SEPT 0 2 0 0 0 10 27 25 OCT/NOV/DEC OCT/NOV/DEC 0 0 0 25 3 5 -2 1 JAN/FEB/MAR JAN/FEB/MAR 0 0 0 0 10 26 2 24 APR/MAY/JUNE APR/MAY/JUNE

LAST YEAR ACTUAL MEMBERS

| 10               |       |      |     |     |                                |      |     |     |     |     |                     |              |  |
|------------------|-------|------|-----|-----|--------------------------------|------|-----|-----|-----|-----|---------------------|--------------|--|
| JULY             | AUG   | SEPT | OCT | NOV | DEC                            | JAN  | FEB | MAR | APR | MAY | JUNE                |              |  |
| DROPPED CLUBS: 0 |       |      |     |     | 24 CLUBS OF 35 ADDED 1 OR MORE |      |     |     |     | GE  | GENDER DISTRIBUTION |              |  |
|                  |       |      |     |     | NEW MEME                       | BERS |     |     |     | МА  | LE                  | 868 (68.13%) |  |
|                  |       |      |     |     |                                |      |     |     |     | FEI | MALE                | 406 (31.87%) |  |
| DROPPED MI       | MBERS |      |     |     |                                |      |     |     |     |     |                     |              |  |